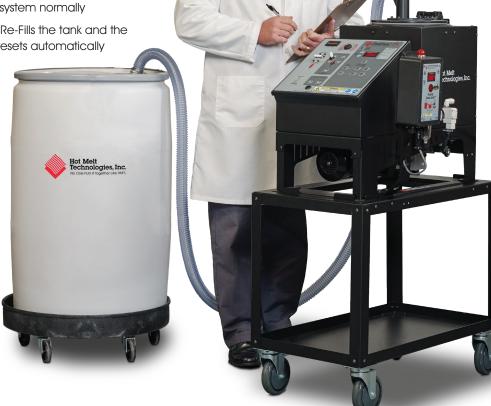

## With HMT's Pro-Fill Auto-Fill™ System, simply:

1. Fill the tank with adhesive

2. Choose the "Re-Fill Amount" from 1-30 lbs

3. Fill a large plastic container with pellets or slats (no bigger than 1/2")

4. Insert the vacuum wand

5. Operate the system normally

6. The vacuum Re-Fills the tank and the Load Alert™ resets automatically

Pro-Fill Auto-Fill™ and Pro-Fill Load Alert™ Systems are just the

latest innovations from Hot Melt Technologies, the company that has built a reputation as the "go-to" team for everything hot melt, one innovation and one satisfied customer at a time.