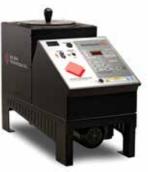

Benchmark 700 Series
For high-performance
adhesives in medium-to-high
volume applications.
Available with 25,35 or
50 lb. Melt tanks.

ProFlex Series
For use with up to 4 hoses and guns. Available with 25 to 200 lb. Melt tanks.