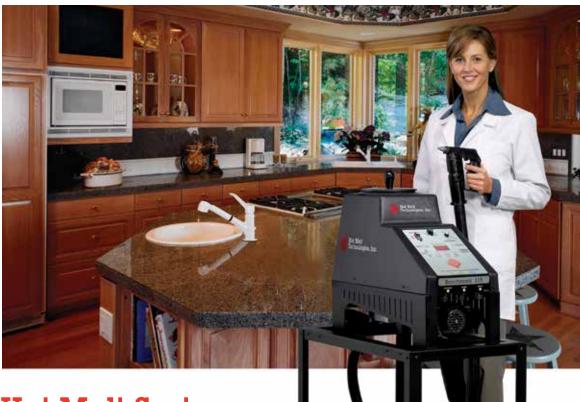

Hot Melt Systems
For Woodworkers ..
From An Industry
Leader!

Benchmark 315 shown with a 15 lb. Melt tank and HMT's cordless handgun.

A Hot Melt System from HMT is a choice you can make with confidence now ... and for years to come. With each, you're assured of: