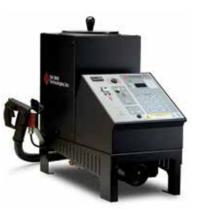

Benchmark 700 Series
For high-performance
adhesives in medium-to-high
volume applications.
Available with 25,35 or
50 lb. Melt tanks.

ProFlex Series
For use with up to 4 hoses and guns. Available with 25 to 200 lb. Melt tanks.