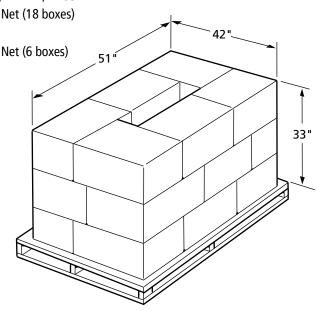

Approx. Pallet Dimensions: L=51", W=42", H=33"
Full Pallet Weight: 990 lb Net (18 boxes)
Rows per Full Pallet: 3

Weight per Row: 330 lb Net (6 boxes)

15"

Container Type: Box
Container Dimensions: L=17", W=15", H=10"